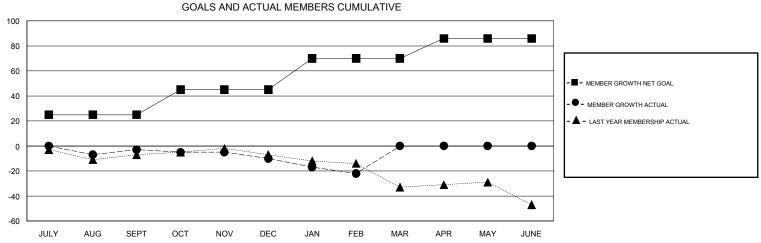

## GMT: **LOCATION PENNSYLVANIA GMT CA** Clubs Members RESULTS FOR 2019-2020 RESULTS FOR 2019-2020 NEW CLUB GOAL NEW CLUBS DROPPED CLUBS MEMBER GROWTH NET MEMBER GROWTH DROPPED QUARTER QUARTER GOAL ACTUAL MEMBERS ACTUAL (including transfers) 0 0 0 25 27 25 JULY/AUG/SEPT JULY/AUG/SEPT 0 0 0 20 20 OCT/NOV/DEC OCT/NOV/DEC 13 0 0 0 25 20 28 JAN/FEB/MAR JAN/FEB/MAR 0 0 1 0 0 APR/MAY/JUNE APR/MAY/JUNE 16